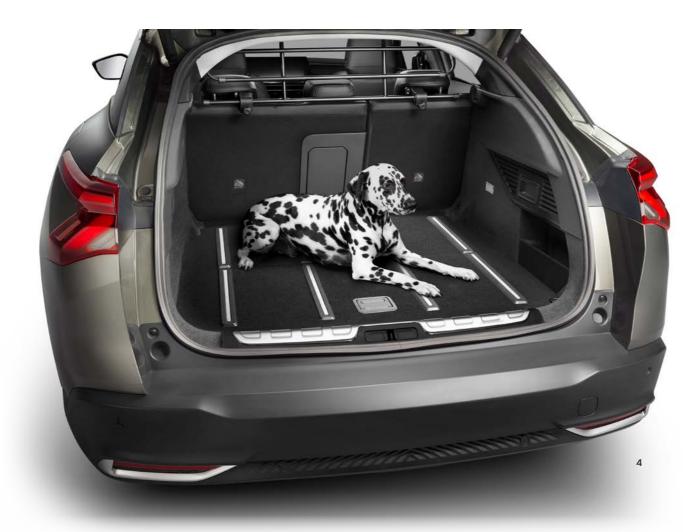

## **PROTECTION**

With our range of adapted protective accessories, you can transport all your objects and even your pets with complete peace of mind, without fear of damaging the interior of your Citroën C5 X.

- 1. Trunk net
- 2. Trunk mat with flap
- 3. Thermoformed boot tray
- 4. Dog guard
- 5. Set of shaped mats
- 6. Set of rubber floor mats
- 7. Set of needled mats

10 PROTECTION

TO FIND OUT MORE ABOUT THE RANGE OF CITROËN ACCESSORIES