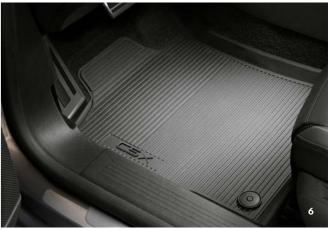

## **PROTECTION**

With our range of adapted protective accessories, you can transport all your objects and even your pets with complete peace of mind, without fear of damaging the interior of your Citroën C5 X.

- 1. Trunk net
- 2. Trunk mat with flap
- 3. Thermoformed boot tray
- 4. Dog guard
- 5. Set of shaped mats
- 6. Set of rubber floor mats
- 7. Set of needled mats

10 PROTECTION

TO FIND OUT MORE ABOUT THE RANGE OF CITROËN ACCESSORIES