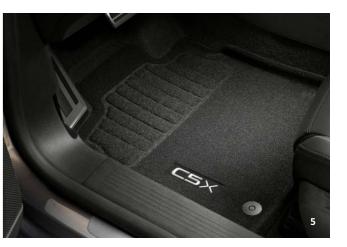

## **PROTECTION**

With our range of adapted protective accessories, you can transport all your objects and even your pets with complete peace of mind, without fear of damaging the interior of your Citroën C5 X.

- 1. Trunk net
- 2. Trunk mat with flap
- 3. Thermoformed boot tray
- 4. Dog guard
- 5. Set of shaped mats
- 6. Set of rubber floor mats
- 7. Set of needled mats

10 PROTECTION

TO FIND OUT MORE ABOUT THE RANGE OF CITROËN ACCESSORIES