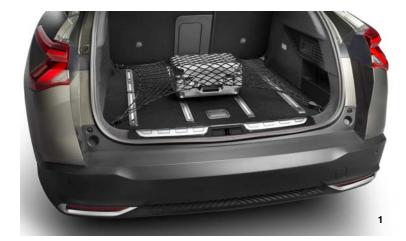

- 1. Trunk net
- 2. Trunk mat with flap
- 3. Thermoformed boot tray
- 4. Dog guard
- 5. Set of shaped mats
- 6. Set of rubber floor mats
- 7. Set of needled mats

10 PROTECTION

TO FIND OUT MORE ABOUT THE RANGE OF CITROËN ACCESSORIES