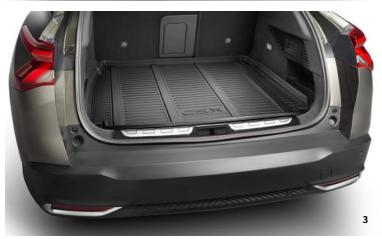

## **PROTECTION**

With our range of adapted protective accessories, you can transport all your objects and even your pets with complete peace of mind, without fear of damaging the interior of your Citroën C5 X.

- 1. Trunk net
- 2. Trunk mat with flap
- 3. Thermoformed boot tray
- 4. Dog guard
- 5. Set of shaped mats
- 6. Set of rubber floor mats
- 7. Set of needled mats

10 PROTECTION

TO FIND OUT MORE ABOUT THE RANGE OF CITROËN ACCESSORIES