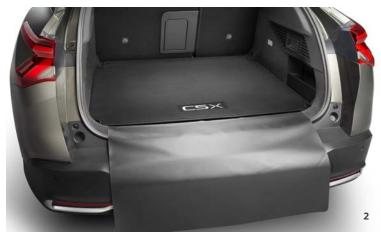

- 1. Trunk net
- 2. Trunk mat with flap
- 3. Thermoformed boot tray
- 4. Dog guard
- 5. Set of shaped mats
- 6. Set of rubber floor mats
- 7. Set of needled mats

10 PROTECTION

TO FIND OUT MORE ABOUT THE RANGE OF CITROËN ACCESSORIES